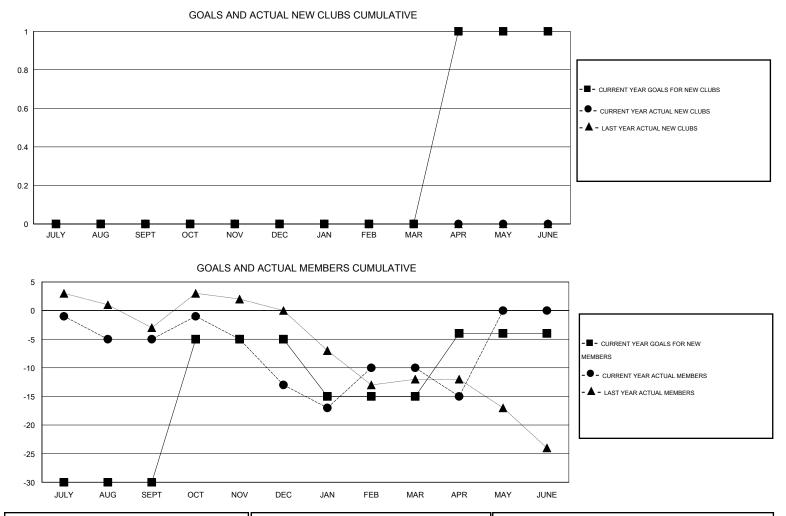

## LOCATION NORTH CAROLINA

| GMT: CARL I   | HARRELL          |                   | LOCATIO          | NORTH C               | AROLINA       |                    |                                     |                    | GMT CA 1         |  |
|---------------|------------------|-------------------|------------------|-----------------------|---------------|--------------------|-------------------------------------|--------------------|------------------|--|
|               | Clubs            |                   |                  |                       |               | Members            |                                     |                    |                  |  |
|               | RESU             | LTS FOR 2014-2015 | ō                | RESULTS FOR 2014-2015 |               |                    |                                     |                    |                  |  |
| QUARTER       | NEW CLUB<br>GOAL | NEW CLUBS         | DROPPED<br>CLUBS | NET<br>GAIN/LOSS      | QUARTER       | NEW MEMBER<br>GOAL | CHARTER AND<br>NEW MEMBERS<br>ADDED | DROPPED<br>MEMBERS | NET<br>GAIN/LOSS |  |
| JULY/AUG/SEPT | 0                | 0                 | 0                | 0                     | JULY/AUG/SEPT | -30                | 14                                  | 19                 | -5               |  |
| OCT/NOV/DEC   | 0                | 0                 | 0                | 0                     | OCT/NOV/DEC   | 25                 | 14                                  | 22                 | -8               |  |
| JAN/FEB/MAR   | 0                | 0                 | 0                | 0                     | JAN/FEB/MAR   | -10                | 23                                  | 20                 | 3                |  |
| APR/MAY/JUNE  | 1                | 0                 | 0                | 0                     | APR/MAY/JUNE  | 11                 | 0                                   | 5                  | -5               |  |